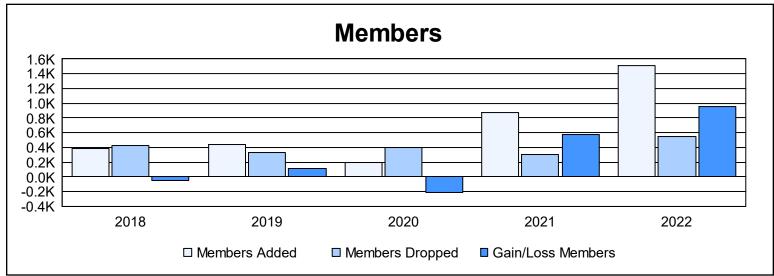

District 325 G As of June 2022 Cumulative

| Year      | New<br>Clubs | Dropped<br>Clubs | Gain/<br>Loss<br>Clubs | New<br>Members | Charter<br>Members | Reinstate<br>Members | Transfer<br>Members | Total<br>Member<br>Added | Total<br>Members<br>Dropped | Gain/<br>Loss<br>Members |
|-----------|--------------|------------------|------------------------|----------------|--------------------|----------------------|---------------------|--------------------------|-----------------------------|--------------------------|
| 2017-2018 | 2            | 1                | 1                      | 321            | 53                 | 4                    | 1                   | 379                      | 424                         | -45                      |
| 2018-2019 | 6            | 0                | 6                      | 211            | 204                | 29                   | 0                   | 444                      | 332                         | 112                      |
| 2019-2020 | 1            | 0                | 1                      | 153            | 29                 | 11                   | 0                   | 193                      | 403                         | -210                     |
| 2020-2021 | 15           | 0                | 15                     | 437            | 393                | 50                   | 0                   | 880                      | 301                         | 579                      |
| 2021-2022 | 40           | 0                | 40                     | 512            | 955                | 32                   | 6                   | 1,505                    | 550                         | 955                      |
| Average   | 13           | 0                | 13                     | 327            | 327                | 25                   | 1                   | 680                      | 402                         | 278                      |